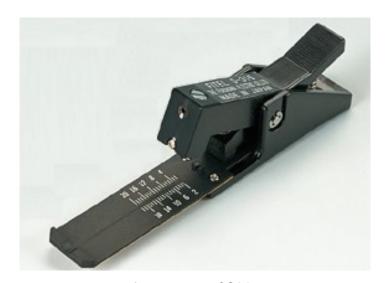

## S315 Single Fiber Cleaver: Data sheet

S315 Single Fiber Cleavers are designed for cleaving fiber in the field quickly and easily. S315 can accommodate 0.25 mm and 0.9 mm coating diameters and their small lightweight size makes them the perfect addition to any field splicing system. S315 require some skill to achieve the desired cleave angle and may not be appropriate for some splicing applications. S315 has a graduated scale, which allows for cleave lengths of 5 to 20 mm.

## **APPEARANCE**

Appearance of S315

**End of Document**